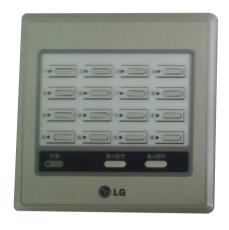

# Network Solution SVC MANUAL(Exploded View)

#### **CAUTION**

Before Servicing the unit, read the safety precautions in General SVC manual. Only for authorized service personnel.

# ■ PQCSB101S0







# ■ PQCSC101S0







# ■ PQCSD130A0



#### ■ PQCSW320A0E









# ■ PQCSW320A0C









# ■ PQCPA11A0E





#### ■ PQCPB11A0E





# ■ PQCPM11A0E





# ■ PQNFG14B0









# **■** PQNFP00T0



# **■** PMNFP14A0





#### ■ PMNFP14A1







#### ■ PHNFP14A0



# ■ PSNFP14A0







# **■ PQNFB16A0**









# **■ PQNFB16A1**









#### **■ PQNFB17B0**





# ■ PQNUD1S00







#### ■ PQNUD1S01









# ■ PQCSA001T0







# **■ PQDSA**



# **■** PQDSB







# **■** PQDSA1



# ■ PQDSB1







# **■** PQDSBC





P/NO : MFL61871801 NOVEMBER, 2008