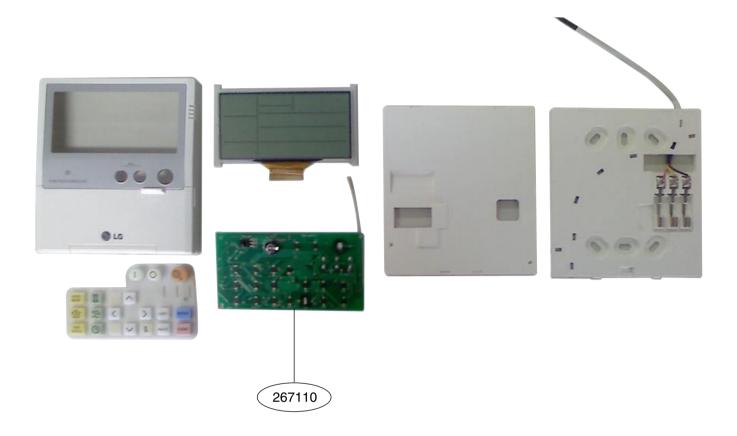

# Network Solution SVC MANUAL(Exploded View)

#### **CAUTION**

Before Servicing the unit, read the safety precautions in General SVC manual. Only for authorized service personnel.

# ■ PQCSB101S0







# ■ PQCSC101S0







# ■ PQCSD130A0



#### ■ PQCSW320A0E









# ■ PQCSW320A0C









# ■ PQCPA11A0E





#### ■ PQCPB11A0E





# ■ PQCPM11A0E





# ■ PQNFG14B0









# **■** PQNFP00T0



# **■** PMNFP14A0





#### ■ PMNFP14A1







#### ■ PHNFP14A0



# ■ PSNFP14A0







# **■ PQNFB16A0**









# **■ PQNFB16A1**









#### **■ PQNFB17B0**





# ■ PQNUD1S00







#### ■ PQNUD1S01









# ■ PQCSA001T0







# **■ PQDSA**



# **■** PQDSB







# **■** PQDSA1



# ■ PQDSB1







# **■** PQDSBC





P/NO : MFL61871801 NOVEMBER, 2008