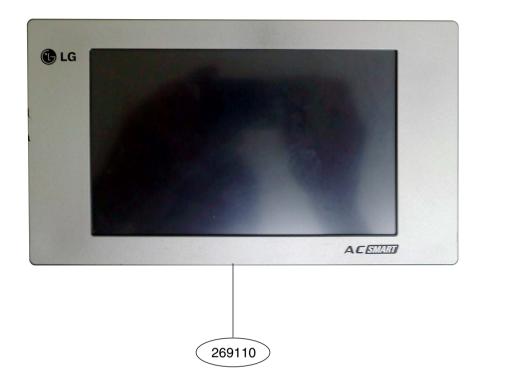

# Network Solution SVC MANUAL(Exploded View)

#### **CAUTION**

Before Servicing the unit, read the safety precautions in General SVC manual. Only for authorized service personnel.

# ■ PQCSB101S0







# ■ PQCSC101S0







# ■ PQCSD130A0



#### ■ PQCSW320A0E









# ■ PQCSW320A0C









# ■ PQCPA11A0E





#### ■ PQCPB11A0E





# ■ PQCPM11A0E





# ■ PQNFG14B0









# **■** PQNFP00T0



# **■** PMNFP14A0





#### ■ PMNFP14A1







#### ■ PHNFP14A0



# ■ PSNFP14A0







# **■ PQNFB16A0**









# **■ PQNFB16A1**









#### **■ PQNFB17B0**





# ■ PQNUD1S00







#### ■ PQNUD1S01









# ■ PQCSA001T0







# **■ PQDSA**



# **■** PQDSB







# **■** PQDSA1



# ■ PQDSB1







# **■** PQDSBC





P/NO : MFL61871801 NOVEMBER, 2008