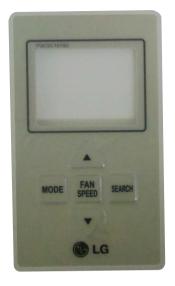

# Network Solution SVC MANUAL(Exploded View)

#### **CAUTION**

Before Servicing the unit, read the safety precautions in General SVC manual. Only for authorized service personnel.

# ■ PQCSB101S0







# ■ PQCSC101S0







# ■ PQCSD130A0



#### ■ PQCSW320A0E









# ■ PQCSW320A0C









# ■ PQCPA11A0E





#### ■ PQCPB11A0E





# ■ PQCPM11A0E





# ■ PQNFG14B0









# **■** PQNFP00T0



# **■** PMNFP14A0





#### ■ PMNFP14A1







#### ■ PHNFP14A0



# ■ PSNFP14A0







# **■ PQNFB16A0**









# **■ PQNFB16A1**









#### **■ PQNFB17B0**





# ■ PQNUD1S00







#### ■ PQNUD1S01









# ■ PQCSA001T0







# **■ PQDSA**



# **■** PQDSB







# **■** PQDSA1



# ■ PQDSB1







# **■** PQDSBC





P/NO : MFL61871801 NOVEMBER, 2008