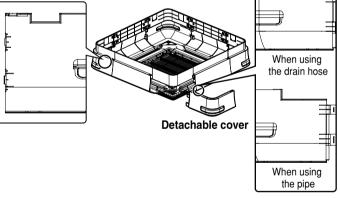

the floor.
- Always use the screw included in the product. (If you use other screws, it can damage the product.)

# ■ The purpose of this external cover is to prevent the indoor unit from being exposed externally.

• Use this when install the cassette air conditioner on the ceiling without any finishing.



#### ■ The characteristics of this external cover are as follows.

- 1. The height of the cover can be adjusted according to the height of the product. (Refer to top picture)
- 2. Cover on the piping side can be detached.



#### ■ This product is composed of the following components.





| Screw (32 units) |  |
|------------------|--|
|                  |  |
| and G            |  |
|                  |  |
|                  |  |







P/No.:3828A20128R

### ■ Installation order