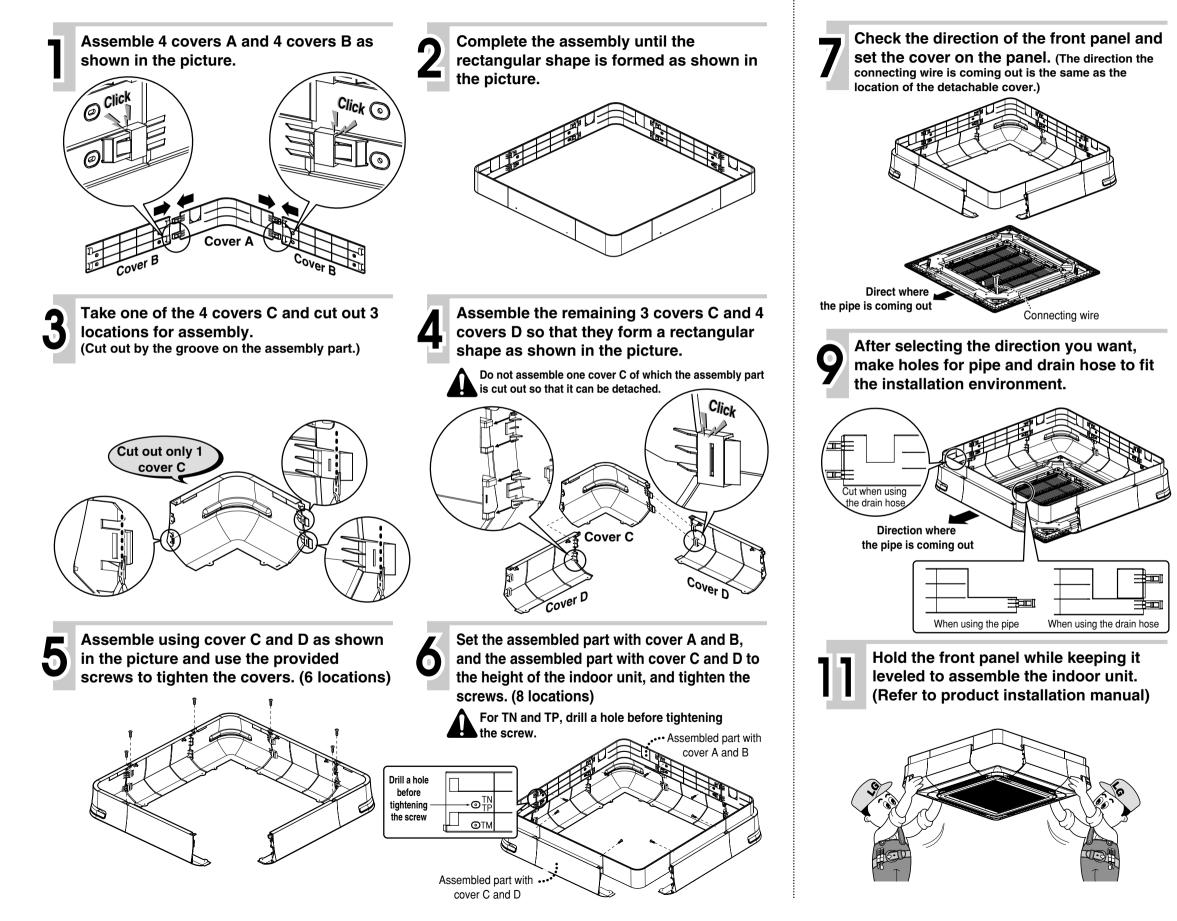

on the floor.
- Always use the screw included in the product. (If you use other screws, it can damage the product.)

# ■ The purpose of this external cover is to prevent the indoor unit from being exposed externally.

• Use this when install the cassette air conditioner on the ceiling without any finishing.



#### ■ The characteristics of this external cover are as follows.

- 1. The height of the cover can be adjusted according to the height of the product. (Refer to top picture)
- 2. Cover on the piping side can be detached.



#### ■ This product is composed of the following components.





| Screw (32 units) |  |
|------------------|--|
|                  |  |
| and G            |  |
|                  |  |
|                  |  |







P/No.:3828A20128R

### ■ Installation order