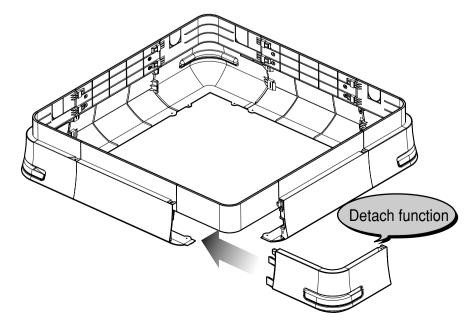

#### ■ The characteristics of this external cover are as follows.

- 1. The height of the cover can be adjusted according to the height of the product. (Refer to top picture)
- 2. Cover on the piping side can be detached.