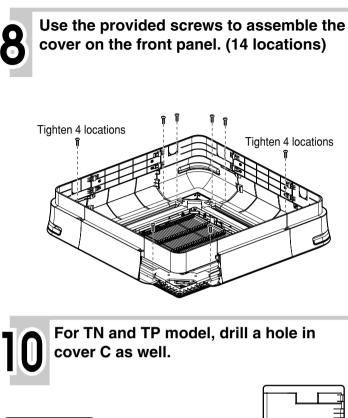

n the floor.
- Always use the screw included in the product. (If you use other screws, it can damage the product.)

# ■ The purpose of this external cover is to prevent the indoor unit from being exposed externally.

• Use this when install the cassette air conditioner on the ceiling without any finishing.



#### ■ The characteristics of this external cover are as follows.

- 1. The height of the cover can be adjusted according to the height of the product. (Refer to top picture)
- 2. Cover on the piping side can be detached.



#### ■ This product is composed of the following components.





| Screw (32 units) |  |
|------------------|--|
|                  |  |
| and G            |  |
|                  |  |
|                  |  |







P/No.:3828A20128R

### ■ Installation order