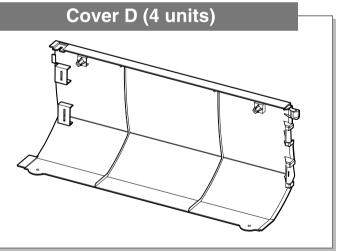

#### ■ This product is composed of the following components.

| Screw (32 units) |  |
|------------------|--|
|                  |  |
| and G            |  |
|                  |  |
|                  |  |