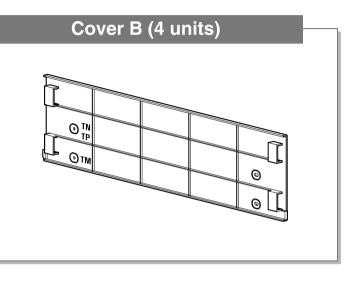

#### ■ This product is composed of the following components.

| Screw (32 units) |  |
|------------------|--|
|                  |  |
| and G            |  |
|                  |  |
|                  |  |