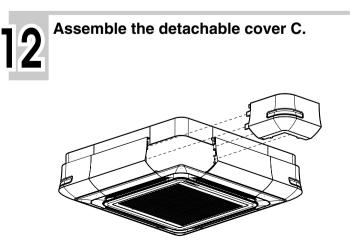

e floor.
- Always use the screw included in the product. (If you use other screws, it can damage the product.)

# ■ The purpose of this external cover is to prevent the indoor unit from being exposed externally.

• Use this when install the cassette air conditioner on the ceiling without any finishing.



#### ■ The characteristics of this external cover are as follows.

- 1. The height of the cover can be adjusted according to the height of the product. (Refer to top picture)
- 2. Cover on the piping side can be detached.



#### ■ This product is composed of the following components.





| Screw (32 units) |  |
|------------------|--|
|                  |  |
| and G            |  |
|                  |  |
|                  |  |







P/No.:3828A20128R

### ■ Installation order