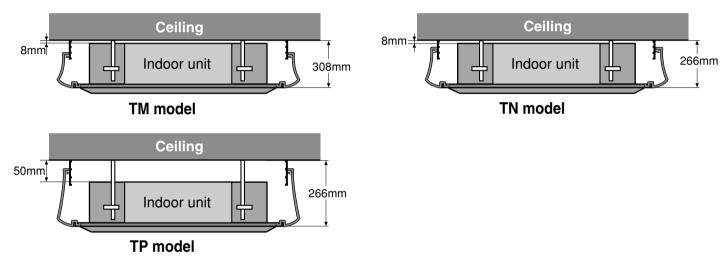

#### ■ The characteristics of this external cover are as follows.

- 1. The height of the cover can be adjusted according to the height of the product. (Refer to top picture)
- 2. Cover on the piping side can be detached.