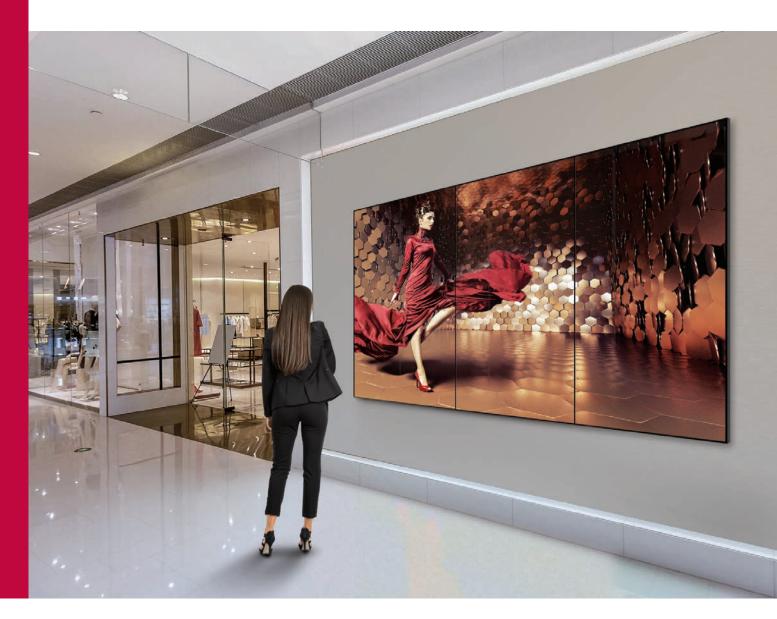

# **Artistic Space Beyond Display**

# **OLED Video Wall Series**

The video wall OLED signage delivers the deepest black against which colors come alive, so that advertising impact is maximized with life-like content reproduction. Users can expand the size of the screen as much as they want by tiling up displays horizontally. With this excellent expandability and minimized seam, this signage promotes a new level of immersive viewing experience, adding artistic value to premium spaces.