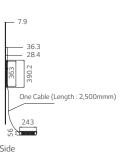

### Dimension (unit:mm)

65EV5C

10 LAN IN 1 LAN OUT

12 HDMI OUT

3 22PIN POWER

14 16PIN POWER