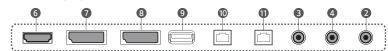

# Connectivity

- 1 AC IN
- 2 IR IN
- **3** RS-232C IN
- 4 RS-232C OUT
- **5** AUDIO OUT
- 6 HDMI IN
- 7 DP IN
- 8 DP OUT

#### 65EV5C (Main Box) **9** USB 3.0 IN