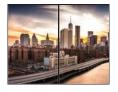

#### One Perfect Look with Minimized Seam

Minimized seam makes connected displays seem like one perfect screen, providing much more immersive viewing experience and greater advertising impact.

Seam: 3.5mm\* (A to A: Active area to Active area)