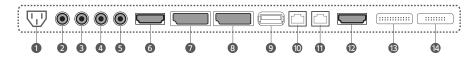

# Connectivity

- 1 AC IN
- 2 IR IN
- **3** RS-232C IN
- 4 RS-232C OUT
- **5** AUDIO OUT
- 6 HDMI IN
- 7 DP IN
- 8 DP OUT

#### 65EV5C (Main Box) **9** USB 3.0 IN