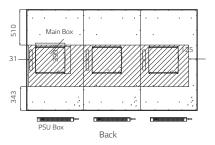

### Dimension (unit:mm)

65EV5C

10 LAN IN 1 LAN OUT

12 HDMI OUT

3 22PIN POWER

14 16PIN POWER