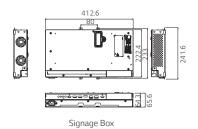

## 55EV5D (Signage Box)

55EV5D

### Dimension (unit:mm)

65EV5C

10 LAN IN 1 LAN OUT

12 HDMI OUT

3 22PIN POWER

14 16PIN POWER