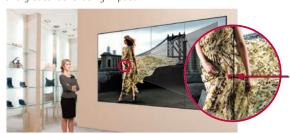

#### Limitless contrast and deepest black

Self-lighting pixels switch off completely to reproduce black. No light bleeding. Absolute black offers infinite contrast.

#### Accurate & stable color reproduction

Self-lighting pixels bring colors to life with superb accuracy. Brilliant colors provide viewers with an incredibly realistic experience.

#### Wide viewing angle

LG OLED Signage delivers awe-inspiring picture quality across the entire screen, even from wide viewing angles.