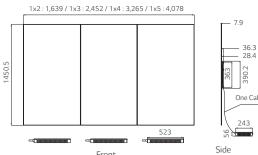

### Dimension (unit:mm)

65EV5C

10 LAN IN 1 LAN OUT

12 HDMI OUT

3 22PIN POWER

14 16PIN POWER