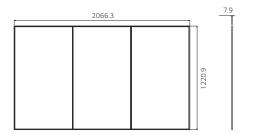

### Dimension (unit:mm)

65EV5C

10 LAN IN 1 LAN OUT

12 HDMI OUT

3 22PIN POWER

14 16PIN POWER