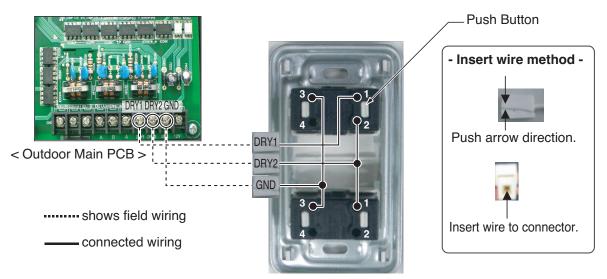

#### 2. Connect Outdoor Main PCB and Outdoor Dry Contact

- Connect terminals(DRY1, DRY2, GND) on the back side of the outdoor dry contact to terminals (DRY1, DRY2, GND) of outdoor as show below.

<Outdoor Dry Contact Back Side >

\* Communication line length can be maximum 300m, use communication line as thick as 1.25mm<sup>2</sup>.

## 

4. Attach the front case

Pay attention to the wiring when the Push Button on the back side of Outdoor Dry Contact is pressed and the wires are pulled out.