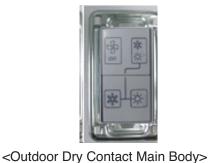

# - Outdoor Dry Contact (PRDSBM) Installation Manual

1. Check the contents of Outdoor Dry Contact(PRDSBM).

<Front Case>