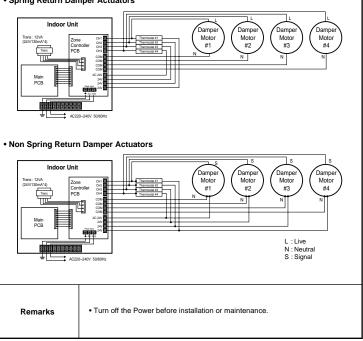

### Zone controller

Wiring also depends upon the type of the damper actuators.

#### Spring Return Damper Actuators