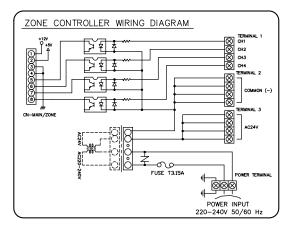

#### Wiring Diagram :

· Connect main lead wires between main PCB and Zone Controller.

- Connect thermostat to Zone Controller according to thermostat maker's manuals.
- Connect Damper Motor to Zone Controller according to Damper Motor maker's manuals.