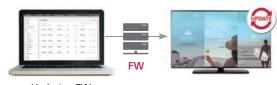

#### Remote Management

Remotely update FW (Firm Ware), set Splash Image and TV Configuration without needing to visit the rooms. TV configuration and software can be remotely updated, which helps improve productivity, allowing managers to concentrate on other services and avoid wasting time.

Updating FW