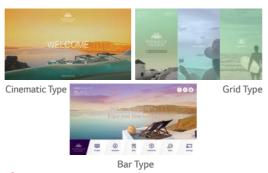

#### **Intuitive and Stylish Templates**

• Cinematic Type, Grid Type, Bar Type Provided

Do not hesitate to use templates provided. Unlike other plain templates, Pro:Centric Direct provides intuitive and stylish templates that look as if they were created by experts.

#### Basic Design (Provided) Templates

Pro:Centric Direct supports three types of intuitive and stylish theme template (Cinematic type, Grid type, Bar type). If you do not have enough time and skill to configure and design a template, simply choose one of three themes as your preference. These three types of theme template will be sufficient to show your hotel's identity.