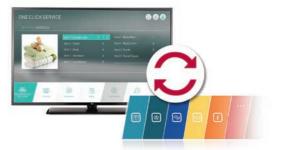

#### 1-Click Service

1-Click service improves guest comfort and management efficiency. With a simple click on the screen's service button, guests can conveniently request a variety of services, such as room service, room cleaning and laundry service. Also, as these requests are monitored and recorded at the center, the guests' needs are responded to immediately, without exception.