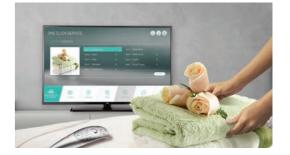

#### 1-Click Service

1-Click service improves guest comfort and management efficiency. With a simple click on the screen's service button, guests can conveniently request a variety of services, such as room service, room cleaning and laundry service. Also, as these requests are monitored and recorded at the center, the guests' needs are responded to immediately, without exception.