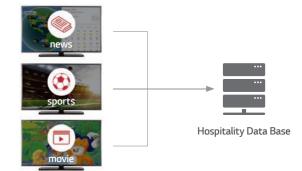

#### **CH. & OTT Watching History**

Channel and OTT viewing information may be collected. Provide your customers more value by monitoring customer preference. (To protect personal information, it is possible to collect only the entire viewing information of the Property unit, not the audience information of a specific customer.)