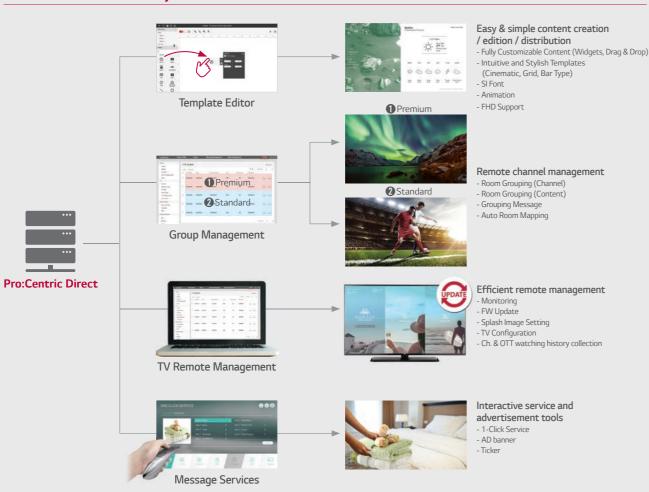

#### Pro:Centric® Direct Major Features

#### Fully Customizable Content

- Free Design
- Drag & Drop Editing
- Widget Setting
- FHD supported

Fully customize and tailor content to suit quests' needs and requirements. Pro:Centric Direct offers an easily editable environment and simple tools for editing your own templates.

#### **Intuitive and Stylish Templates**

• Cinematic Type, Grid Type, Bar Type Provided

Do not hesitate to use templates provided. Unlike other plain templates, Pro:Centric Direct provides intuitive and stylish templates that look as if they were created by experts.

#### Group and Remote Management

- Channel Grouping Room Grouping (Content)
- CH. & OTT watching history collection

With group and remote management functions, the hotelier can provide different and suitable channels to each group or room according to the purpose of their visit. Also, Room Grouping (Content), FW update, Splash Image setting, and TV Configuration of TVs in all rooms are available through the IP network.

#### Interactive Service and Advertisement

- 1-Click Service Auto Room Mapping
- AD Banner

Customers can now request hotel services including room cleaning and laundry by one click on the TV. In addition, hotel managers can deliver advertisements and messages with a desired location of the screen.