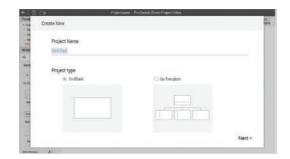

#### Fully Customizable Content

- Free Design
- Drag & Drop Editing
- Widget Setting
- FHD supported

Fully customize and tailor content to suit quests' needs and requirements. Pro:Centric Direct offers an easily editable environment and simple tools for editing your own templates.

#### **Intuitive and Stylish Templates**

• Cinematic Type, Grid Type, Bar Type Provided

Do not hesitate to use templates provided. Unlike other plain templates, Pro:Centric Direct provides intuitive and stylish templates that look as if they were created by experts.

#### Free Design Template

Design a template freely, and express your hotel's identity and uniqueness with Pro:Centric Direct. As Pro:Centric Direct provides free design templates, customizable widgets, and a Drag & Drop function, you can compose a template in a simpler way. From Welcome pages to Billboards, you can edit images, text, and links, and place them where you want. It will give a strong impression to guests, and differentiate your hotel from others.

#### Basic Design (Provided) Templates

Pro:Centric Direct supports three types of intuitive and stylish theme template (Cinematic type, Grid type, Bar type). If you do not have enough time and skill to configure and design a template, simply choose one of three themes as your preference. These three types of theme template will be sufficient to show your hotel's identity.